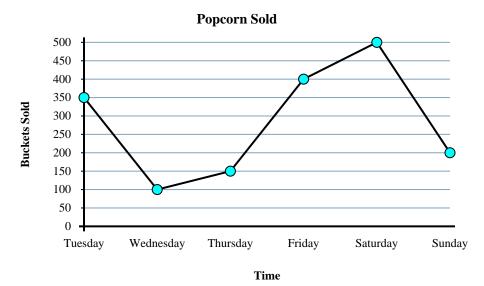

The graph below shows the amount of popcorn sold at a theater. Use the graph to answer the questions.

- 1) Were more buckets sold on Wednesday or on Friday?
- 2) On Sunday the goal was to sell at least 300 buckets. Was that goal reached?
- 3) From Friday to Saturday did the amount of popcorn sold increase or decrease?
- 4) How many buckets were sold on Sunday?
- 5) Were fewer buckets sold on Thursday or on Sunday?
- 6) How many buckets were sold on Wednesday?
- 7) What is the total number of buckets sold?
- **8**) Which day had the least popcorn sold?
- **9**) Which day had the most popcorn sold?
- **10)** What is the difference in the number of buckets sold on Thursday and the number sold on Friday?

**Answers** 

- 1.
- 2.
- 3. \_\_\_\_\_
- 4. \_\_\_\_\_
- 5. \_\_\_\_\_
- 6. \_\_\_\_
- 7. \_\_\_\_\_
- 8.
- 9. \_\_\_\_\_
- 10. \_\_\_\_\_

8

The graph below shows the amount of popcorn sold at a theater. Use the graph to answer the questions.