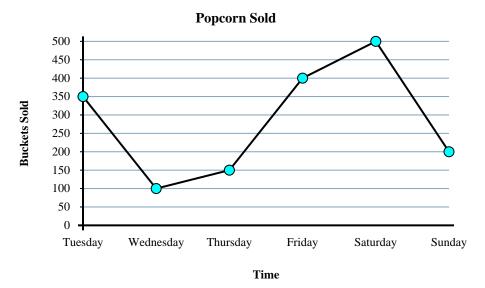

- 1) Were more buckets sold on Wednesday or on Friday?
- 2) On Sunday the goal was to sell at least 300 buckets. Was that goal reached?
- 3) From Friday to Saturday did the amount of popcorn sold increase or decrease?
- 4) How many buckets were sold on Sunday?
- 5) Were fewer buckets sold on Thursday or on Sunday?
- 6) How many buckets were sold on Wednesday?
- 7) What is the total number of buckets sold?
- **8)** Which day had the least popcorn sold?
- **9**) Which day had the most popcorn sold?
- **10)** What is the difference in the number of buckets sold on Thursday and the number sold on Friday?

www.CommonCoreSheets.com

- 1. Friday
- 2. **no**
- 3. Increase
- **200**
- 5. Thursday
- 6. **100**
- **1700**
- 8. Wednesday
- 9. **Saturday**
- .o. **250**